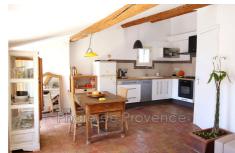

## Apartment 1130 Marseille

Mandate n ° 1011 Marseille, 13002. Historic district of the Panier. We offer this beautiful apartment type 2, 57m2 with terrace, located on the top floor of a small old building. Apartment renovated with taste, well arranged, distributed in two beautiful spaces, offering side South, a stay with entirely equipped kitchen, giving on a terrace, north side and West, a big room, as well as a roomy bathroom. With its exposed beams and beautiful terracotta pavers, equipment and modern furniture, this space offers charm and comfort. An ideal place to stay with atypical charm and unique ... For any visit, contact Ms. Fiouane at 06.13.767.457 The Lighthouse of Provence, Specialist of the Historic District since 2005. 4 rue Saint Thomé, 13002 Marseille Tel: 04.91.31.64.10 lepharedeprovence@gmail.com