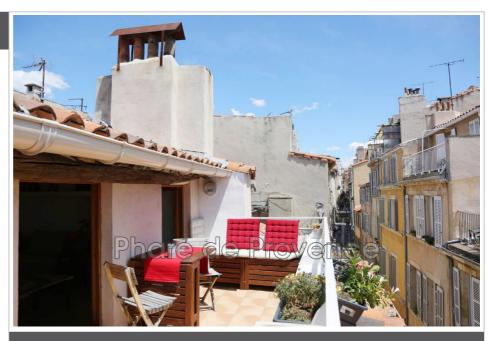

## Apartment 1130 Marseille

Mandate n ° 1011 Marseille, 13002. Historic district of the Panier. We offer this beautiful apartment type 2, 57m2 with terrace, located on the top floor of a small old building. Apartment renovated with taste, well arranged, distributed in two beautiful spaces, offering side South, a stay with entirely equipped kitchen, giving on a terrace, north side and West, a big room, as well as a roomy bathroom. With its exposed beams and beautiful terracotta pavers, equipment and modern furniture, this space offers charm and comfort. An ideal place to stay with atypical charm and unique ... For any visit, contact Ms. Fiouane at 06.13.767.457 The Lighthouse of Provence, Specialist of the Historic District since 2005. 4 rue Saint Thomé, 13002 Marseille Tel: 04.91.31.64.10 lepharedeprovence@gmail.com