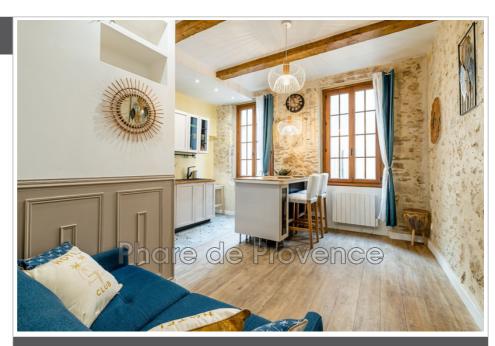

## Apartment deleguation Marseille

Marseille, 13002 - Historic district of Panier. Rue du Petit Puits- Vieille Charité We offer for monthly rental, a very pleasant type 2 apartment with living room - kitchen, bedroom, dressing room, shower room. Fully furnished, comfortable and of very good standing. Apartment with high ceilings, exposed beams, double-glazed windows for sound and heat insulation, air conditioning, electric heating. Wifi internet access. Availability: from November 1st to December 31st. From February 1 to June 30, 2025 Rent: €900 + €185 provision for charges including (Water (hot and cold), Electricity, Heating, Internet, provision for household waste) Ideal accommodation for people on professional mobility, temporary assignments, interns, or people wishing to settle in the region and waiting to rent or purchase. File requested - income of 3 times the amount of the rent required or if students, provide guarantors. Entry condition Rental without agency fees. DPE: Former E, currently being updated after improvement work. Rent: €900 + €185 provision for charges Security deposit: €2000 For more information and visits, please contact Dhalia Fiouane at 0613767457 (ideally by Whats App) and email to lepharedeprovence@gmail.com The Lighthouse of Provence The Panier district specialist since 2005 4 rue Saint Thomé 13002 Marseille Tel 0491316410 (Secretariat)