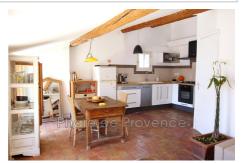

## Apartment 1130 Marseille

Mandate n ° 1011 Marseille, 13002. Historic district of the Panier. We offer this beautiful apartment type 2, 57m2 with terrace, located on the top floor of a small old building. Apartment renovated with taste, well arranged, distributed in two beautiful spaces, offering side South, a stay with entirely equipped kitchen, giving on a terrace, north side and West, a big room, as well as a roomy bathroom. With its exposed beams and beautiful terracotta pavers, equipment and modern furniture, this space offers charm and comfort. An ideal place to stay with atypical charm and unique ... For any visit, contact Ms. Fiouane at 06.13.767.457 The Lighthouse of Provence, Specialist of the Historic District since 2005. 4 rue Saint Thomé, 13002 Marseille Tel: 04.91.31.64.10 lepharedeprovence@gmail.com