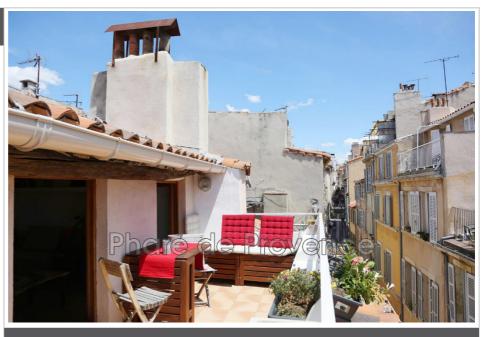

## Apartment 1130 Marseille

Mandate n ° 1011 Marseille, 13002. Historic district of the Panier. We offer this beautiful apartment type 2, 57m2 with terrace, located on the top floor of a small old building. Apartment renovated with taste, well arranged, distributed in two beautiful spaces, offering side South, a stay with entirely equipped kitchen, giving on a terrace, north side and West, a big room, as well as a roomy bathroom. With its exposed beams and beautiful terracotta pavers, equipment and modern furniture, this space offers charm and comfort. An ideal place to stay with atypical charm and unique ... For any visit, contact Ms. Fiouane at 06.13.767.457 The Lighthouse of Provence, Specialist of the Historic District since 2005. 4 rue Saint Thomé, 13002 Marseille Tel: 04.91.31.64.10 lepharedeprovence@gmail.com