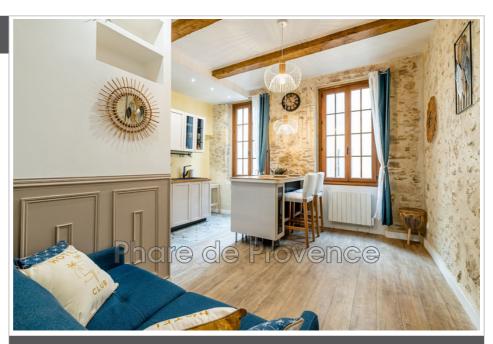

## Apartment deleguation Marseille

Marseille, 13002 - Historic district of Panier. Rue du Petit Puits- Vieille Charité We offer for monthly rental, a very pleasant type 2 apartment with living room - kitchen, bedroom, dressing room, shower room. Fully furnished, comfortable and of very good standing. Apartment with high ceilings, exposed beams, double-glazed windows for sound and heat insulation, air conditioning, electric heating. Wifi internet access. Availability: from November 1st to December 31st. From February 1 to June 30, 2025 Rent: €900 + €185 provision for charges including (Water (hot and cold), Electricity, Heating, Internet, provision for household waste) Ideal accommodation for people on professional mobility, temporary assignments, interns, or people wishing to settle in the region and waiting to rent or purchase. File requested - income of 3 times the amount of the rent required or if students, provide guarantors. Entry condition Rental without agency fees. DPE: Former E, currently being updated after improvement work. Rent: €900 + €185 provision for charges Security deposit: €2000 For more information and visits, please contact Dhalia Fiouane at 0613767457 (ideally by Whats App) and email to lepharedeprovence@gmail.com The Lighthouse of Provence The Panier district specialist since 2005 4 rue Saint Thomé 13002 Marseille Tel 0491316410 (Secretariat)