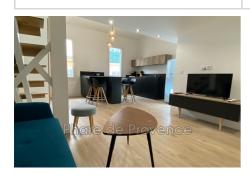

## Apartment 1165 Marseille

Marseille- 13002. Historic district of the Panier. We offer for rent this superb T2 / 3 furnished, crossing, arranged as a duplex, and located on the top floor of a small condominium. This apartment measures 38.62m2 Carrez law with an additional 10.75 m2 of bedroom space and bathroom with bath, on the mezzanine. (50m2 of total floor area). It is arranged in a spacious living room-kitchen, with high ceiling, a laundry room, a bedroom on the first level, with its bathroom, and a second bedroom on the mezzanine, with its bathroom area. Pleasant, comfortable apartment, with very good light, EAST-WEST. It is ideally located a few steps from the Place des Pistoles and the Old Port on rue des MUETTES. Characteristics : Apartment with living room and two bedrooms, one on the mezzanine Rented in furnished year-round (renewable) All electric Rent: 1010 euros HC and 60 euros provision for charges Security deposit: 2000 euros Availability: available immediately DPE and GES: Virgo Agency fees: 525 € HT, or 630 euros TTC. For any visit, you can reach Dhalia Fiouane at 0613767457. Thank you for using SMS, for better handling of your request. Le Phare de Provence - The historic district specialist since 2005. 4 rue Saint Thomé 13002 Marseille Phone: 0491316410-