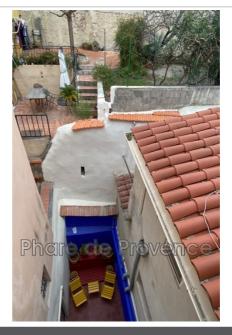

## Apartment 1165 Marseille

Marseille- 13002. Historic district of the Panier. We offer for rent this superb T2 / 3 furnished, crossing, arranged as a duplex, and located on the top floor of a small condominium. This apartment measures 38.62m2 Carrez law with an additional 10.75 m2 of bedroom space and bathroom with bath, on the mezzanine. (50m2 of total floor area). It is arranged in a spacious living room-kitchen, with high ceiling, a laundry room, a bedroom on the first level, with its bathroom, and a second bedroom on the mezzanine, with its bathroom area. Pleasant, comfortable apartment, with very good light, EAST-WEST. It is ideally located a few steps from the Place des Pistoles and the Old Port on rue des MUETTES. Characteristics : Apartment with living room and two bedrooms, one on the mezzanine Rented in furnished year-round (renewable) All electric Rent: 1010 euros HC and 60 euros provision for charges Security deposit: 2000 euros Availability: available immediately DPE and GES: Virgo Agency fees: 525 € HT, or 630 euros TTC. For any visit, you can reach Dhalia Fiouane at 0613767457. Thank you for using SMS, for better handling of your request. Le Phare de Provence - The historic district specialist since 2005. 4 rue Saint Thomé 13002 Marseille Phone: 0491316410-