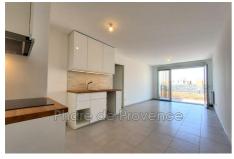

## Apartment 1182 Marseille

Marseille center 13002, Joliette / République district, close to transport and shops / new residence rue de Forbin and rue d'Hozier. We offer you for rent this beautiful apartment with two bedrooms type T3 with TERRACE and open view located on the 5th and last floor of a new building which has just been delivered accessible to disabled people. This apartment with a surface area of 60.44 m2 (excluding terrace) is arranged as follows: a spacious living room with equipped US kitchen (traditional oven + microwave, extractor hood, 4-burner induction hob, etc.) opening onto a large continuous terrace of 10.77 m2, two bedrooms each with direct access to the terrace and each with a closet, a large bathroom with bathtub, separate WC. The living room opens onto a large terrace which itself overlooks the gardens. The rooms also overlook the gardens. Very pleasant apartment, very quiet with good light West / South-West also having several cupboards. Possibility of renting a PARKING space in the basement of the building, directly accessible from the apartment via the elevator (supplement: 98 euros / month including charges). It is ideally located a few minutes walk from Saint-Charles train station with all transport nearby, 10 minutes away. walk from rue de la République and 15