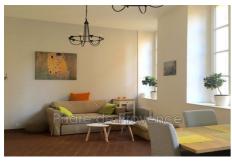

Marseille center - historic Panier district Located in the heart of the tourist district of Le Panier, 100 m away. de la Vieille Charité, in the immediate vicinity of rue de la République and close to the Old Port and the emblematic monuments of the Cathedral of the Major, the Mucem or the Grotte Cosquer, we offer you this T2 of 46.16 m2 on the floor (45.86 m2 Carrez law). This is an ideal property for a primary residence, an investment or for a pied-à-terre, with strong potential (particularly for seasonal rental). The apartment is located on the 1st floor of an old 5-story building typical of Le Panier in excellent condition and very well maintained, which is equipped with an ELEVATOR. It benefits from a West South-West exposure for the living room and East North-East for the sleeping area and is very quiet, the living room overlooking a small street with little traffic and the bedroom overlooking the courtyard, with double-glazed windows. No work needed. The apartment has the following rooms: 1 bedroom, 1 living room, 1 office, 1 separate kitchen with the possibility of making a very large open living room integrating the kitchen of 27 m<sup>2</sup>, or 32 m<sup>2</sup> by integrating the office room in addition. A large bathroom (benefiting from a window), separate WC. All shops, cafes and restaurants near the building.