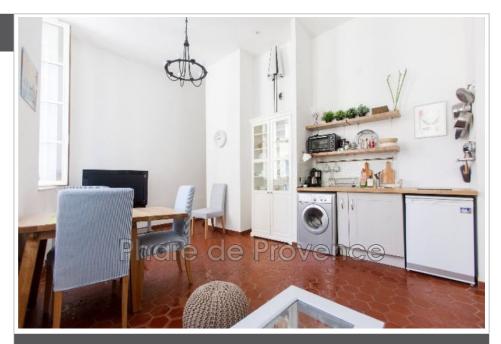

Marseille center - historic Panier district Located in the heart of the tourist district of Le Panier, 100 m away. de la Vieille Charité, in the immediate vicinity of rue de la République and close to the Old Port and the emblematic monuments of the Cathedral of the Major, the Mucem or the Grotte Cosquer, we offer you this T2 of 46.16 m2 on the floor (45.86 m2 Carrez law). This is an ideal property for a primary residence, an investment or for a pied-à-terre, with strong potential (particularly for seasonal rental). The apartment is located on the 1st floor of an old 5-story building typical of Le Panier in excellent condition and very well maintained, which is equipped with an ELEVATOR. It benefits from a West South-West exposure for the living room and East North-East for the sleeping area and is very quiet, the living room overlooking a small street with little traffic and the bedroom overlooking the courtyard, with double-glazed windows. No work needed. The apartment has the following rooms: 1 bedroom, 1 living room, 1 office, 1 separate kitchen with the possibility of making a very large open living room integrating the kitchen of 27 m<sup>2</sup>, or 32 m<sup>2</sup> by integrating the office room in addition. A large bathroom (benefiting from a window), separate WC. All shops, cafes and restaurants near the building.