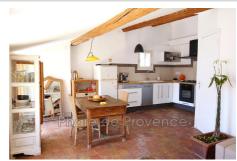

## Apartment 1130 Marseille

Mandate n ° 1011 Marseille, 13002. Historic district of the Panier. We offer this beautiful apartment type 2, 57m2 with terrace, located on the top floor of a small old building. Apartment renovated with taste, well arranged, distributed in two beautiful spaces, offering side South, a stay with entirely equipped kitchen, giving on a terrace, north side and West, a big room, as well as a roomy bathroom. With its exposed beams and beautiful terracotta pavers, equipment and modern furniture, this space offers charm and comfort. An ideal place to stay with atypical charm and unique ... For any visit, contact Ms. Fiouane at 06.13.767.457 The Lighthouse of Provence, Specialist of the Historic District since 2005. 4 rue Saint Thomé, 13002 Marseille Tel: 04.91.31.64.10 lepharedeprovence@gmail.com