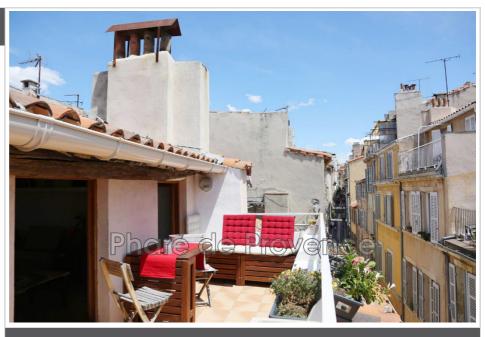

## 329 200 €

**Buying apartment** 

2 rooms

Surface: 56 m<sup>2</sup>

Year of construction: Ancien

Exposure : Plein sud View : Citadine

Hot water: Individuelle gaz Indoor condition: good Standing: improved plan Building condition: good

Benefits:

double glazing, calm

1 bedroom

1 terrace

1 show er

1 WC

Energy class (old measure): E

Climate class : C

## Apartment 1130 Marseille

Mandate n ° 1011 Marseille, 13002. Historic district of the Panier. We offer this beautiful apartment type 2, 57m2 with terrace, located on the top floor of a small old building. Apartment renovated with taste, well arranged, distributed in two beautiful spaces, offering side South, a stay with entirely equipped kitchen, giving on a terrace, north side and West, a big room, as well as a roomy bathroom. With its exposed beams and beautiful terracotta pavers, equipment and modern furniture, this space offers charm and comfort. An ideal place to stay with atypical charm and unique ... For any visit, contact Ms. Fiouane at 06.13.767.457 The Lighthouse of Provence, Specialist of the Historic District since 2005. 4 rue Saint Thomé, 13002 Marseille Tel: 04.91.31.64.10 lepharedeprovence@gmail.com