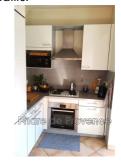

## Apartment 1160 Marseille

Marseille 6th - La Plaine / Notre-Dame du Mont A real favorite for this magnificent T2/3 located between La Plaine and ND du Mont, crossing apartment, facing South and North, bathed in light and calm, benefiting from a south-facing terrace overlooking a courtyard and a quiet, wooded environment. It is located on the second floor of a beautiful old building typical of the area in excellent condition, with perfectly maintained common areas, with only one apartment per floor. The apartment consists of a living room, two bedrooms, one of which has a glass roof over the living room to benefit from southern light, a fully equipped kitchen (gas hob, built-in oven, built-in refrigerator and freezer, dishwasher. .. all equipment is included in the sale), open to the living room and the terrace, as well as a shower room and separate WC. The second bedroom is currently used as an office and the apartment can be rearranged very simply by removing a bedroom and making a very large living room, but it is perfectly usable as is without any loss of space and it is very spacious. In short, all uses and projections are possible. A little haven of peace and comfort in the heart of the highly sought-after district of La Plaine and Notre Dame du Mont, in a quiet little street with little traffic.